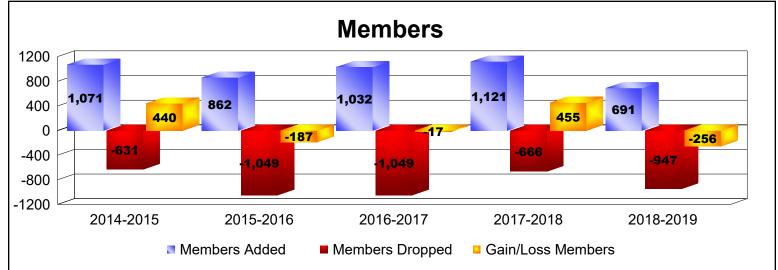

District 322C3 As of June 2019 Cumulative

| Year      | New<br>Clubs | Dropped<br>Clubs | Gain/<br>Loss<br>Clubs | New<br>Members | Charter<br>Members | Reinstate<br>Members | Transfer<br>Members | Total<br>Member<br>Added | Total<br>Members<br>Dropped | Gain/<br>Loss<br>Members |
|-----------|--------------|------------------|------------------------|----------------|--------------------|----------------------|---------------------|--------------------------|-----------------------------|--------------------------|
| 2014-2015 | 10           | -4               | 6                      | 517            | 410                | 26                   | 118                 | 1071                     | -631                        | 440                      |
| 2015-2016 | 10           | -15              | -5                     | 531            | 238                | 90                   | 3                   | 862                      | -1049                       | -187                     |
| 2016-2017 | 11           | -15              | -4                     | 619            | 271                | 93                   | 49                  | 1032                     | -1049                       | -17                      |
| 2017-2018 | 17           | -4               | 13                     | 669            | 390                | 57                   | 5                   | 1121                     | -666                        | 455                      |
| 2018-2019 | 9            | -14              | -5                     | 441            | 198                | 33                   | 19                  | 691                      | -947                        | -256                     |
| Average   | 11           | -10              | 1                      | 555            | 301                | 60                   | 39                  | 955                      | -868                        | 87                       |