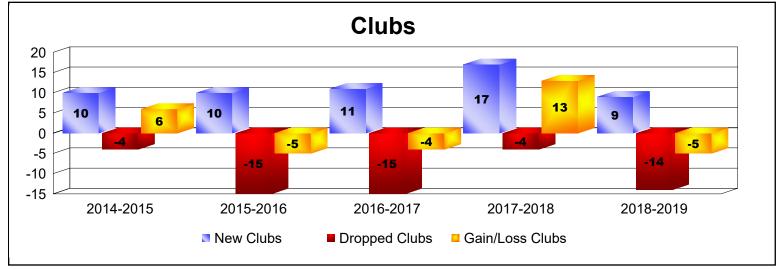

District 322C3 As of June 2019 Cumulative

| Year      | New<br>Clubs | Dropped<br>Clubs | Gain/<br>Loss<br>Clubs | New<br>Members | Charter<br>Members | Reinstate<br>Members | Transfer<br>Members | Total<br>Member<br>Added | Total<br>Members<br>Dropped | Gain/<br>Loss<br>Members |
|-----------|--------------|------------------|------------------------|----------------|--------------------|----------------------|---------------------|--------------------------|-----------------------------|--------------------------|
| 2014-2015 | 10           | -4               | 6                      | 517            | 410                | 26                   | 118                 | 1071                     | -631                        | 440                      |
| 2015-2016 | 10           | -15              | -5                     | 531            | 238                | 90                   | 3                   | 862                      | -1049                       | -187                     |
| 2016-2017 | 11           | -15              | -4                     | 619            | 271                | 93                   | 49                  | 1032                     | -1049                       | -17                      |
| 2017-2018 | 17           | -4               | 13                     | 669            | 390                | 57                   | 5                   | 1121                     | -666                        | 455                      |
| 2018-2019 | 9            | -14              | -5                     | 441            | 198                | 33                   | 19                  | 691                      | -947                        | -256                     |
| Average   | 11           | -10              | 1                      | 555            | 301                | 60                   | 39                  | 955                      | -868                        | 87                       |